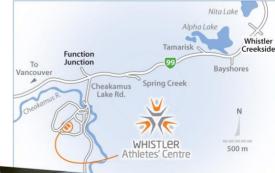

The Whistler Athletes' Lodge is located in Cheakamus Crossing, Whistler's newest neighborhood across the Highway from Function Junction. The Lodge features 95 rooms containing 190 beds. Each room contains two Twin XL beds, a desk and an armoire. Internet data ports are available in select rooms. Fully-accessible bathrooms are located on each floor, and are shared between two rooms. Each floor of the Lodge has a common room perfect for relaxing, watching TV, or surfing the wireless connection; and common rooms are also available for rental to hold group meetings.

## **Other Amenities**

Free parking is 100 m from the front door. Secure storage is available in the Lodge basement. Foods services are provided by Bearfoot Bistro as well as a few local eateries are within walking distance. Heading 4 km north to Creekside, you will find more restaurants, and 4 km further gets you into the heart of Whistler Village.